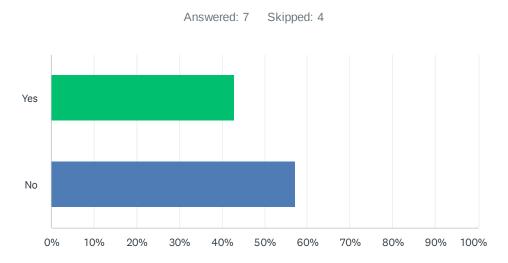

# Q32 I have Recreation Program ideas that I would like to see implemented.

| ANSWER CHOICES | RESPONSES |   |
|----------------|-----------|---|
| Yes            | 42.86%    | 3 |
| No             | 57.14%    | 4 |
| TOTAL          |           | 7 |