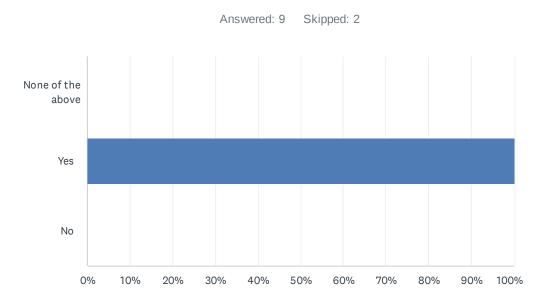

# Q46 I have had contact with the Director of Care \_\_\_\_\_ and/or Associate Director of Care \_\_\_\_\_ over the past year?

| ANSWER CHOICES | RESPONSES |   |
|----------------|-----------|---|
| Yes            | 100.00%   | 9 |
| No             | 0.00%     | 0 |
| TOTAL          |           | 9 |

# Q47 If you've had contact with the Director of Care \_\_\_\_\_ and/or Associate Director of Care. Were you pleased with the outcome?

| ANSWER CHOICES          | RESPONSES |   |
|-------------------------|-----------|---|
| Yes                     | 100.00%   | 9 |
| No                      | 0.00%     | 0 |
| If "no" please specify. | 0.00%     | 0 |
| TOTAL                   |           | 9 |