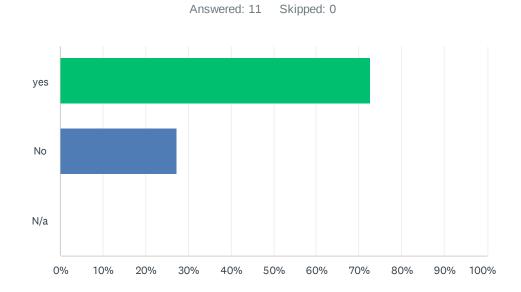

## Q4 I have had contact with the Administrator over the past year

| ANSWER CHOICES | RESPONSES |    |
|----------------|-----------|----|
| yes            | 72.73% 8  | ļ. |
| No             | 27.27% 3  | ;  |
| N/a            | 0.00% 0   | )  |
| TOTAL          | 11        |    |