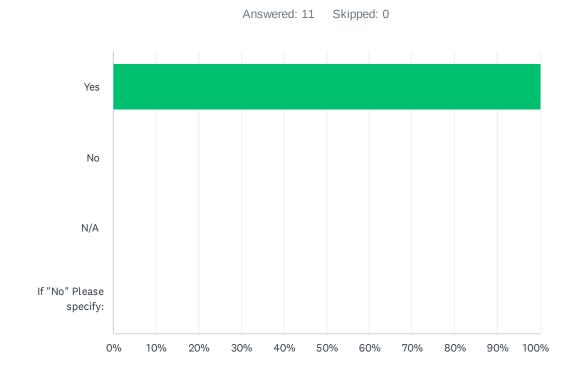

### Q7 I was satisfied with the professional services contact.

| ANSWER CHOICES          | RESPONSES |    |
|-------------------------|-----------|----|
| Yes                     | 100.00%   | 11 |
| No                      | 0.00%     | 0  |
| N/A                     | 0.00%     | 0  |
| If "No" Please specify: | 0.00%     | 0  |
| TOTAL                   |           | 11 |