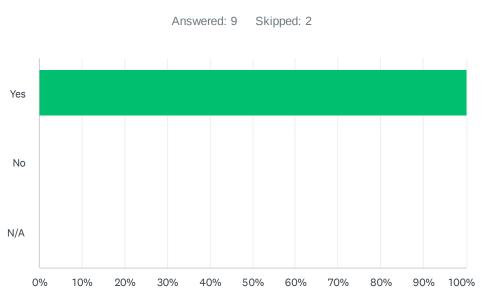

## Q4 I have had contact with the Administrator over the past year

| ANSWER CHOICES | RESPONSES |    |
|----------------|-----------|----|
| yes            | 72.73% 8  | ļ. |
| No             | 27.27% 3  | ;  |
| N/a            | 0.00% 0   | )  |
| TOTAL          | 11        |    |