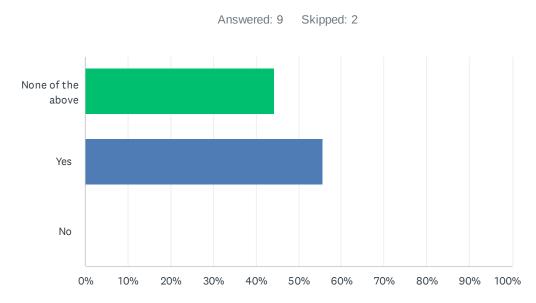

# Q89 Do you feel that the product used improves your / your family member's dignity?

| ANSWER CHOICES    | RESPONSES |   |
|-------------------|-----------|---|
| None of the above | 44.44%    | 4 |
| Yes               | 55.56%    | 5 |
| No                | 0.00%     | 0 |
| TOTAL             |           | 9 |

# Q95 Are you / your family member satisfied with the incontinence products?

| ANSWER CHOICES    | RESPONSES |   |
|-------------------|-----------|---|
| None of the above | 44.44%    | 4 |
| Yes               | 55.56%    | 5 |
| No                | 0.00%     | 0 |
| TOTAL             |           | 9 |