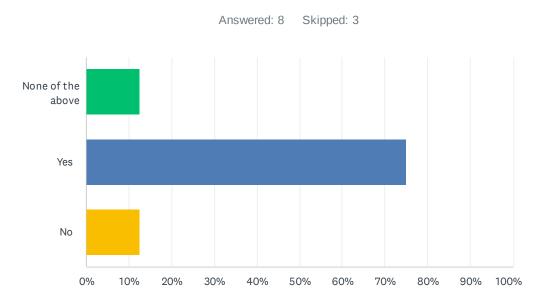

## Q60 I feel like this is a second home?

| ANSWER CHOICES    | RESPONSES |   |
|-------------------|-----------|---|
| None of the above | 22.22%    | 2 |
| Yes               | 66.67%    | 6 |
| No                | 11.11%    | 1 |
| TOTAL             |           | 9 |