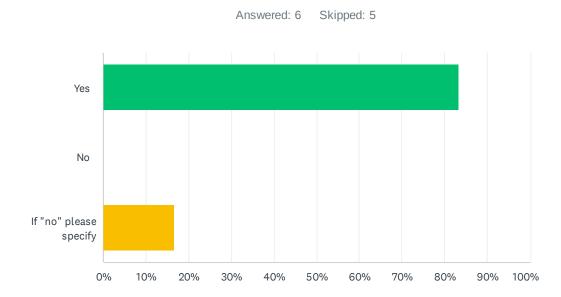

## Q21 If you've had contact with the Maintenance manage. Were you pleased with the outcome?

| ANSWER CHOICES         | RESPONSES |   |
|------------------------|-----------|---|
| Yes                    | 83.33%    | 5 |
| No                     | 0.00%     | 0 |
| If "no" please specify | 16.67%    | 1 |
| TOTAL                  |           | 6 |