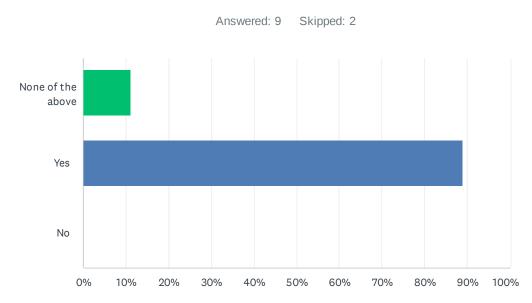

# Q55 My family member is satisfied with the incontinent product(s) supplied, (if applicable)?

| ANSWER CHOICES    | RESPONSES |   |
|-------------------|-----------|---|
| None of the above | 22.22%    | 2 |
| Yes               | 66.67%    | 6 |
| No                | 11.11%    | 1 |
| TOTAL             |           | 9 |