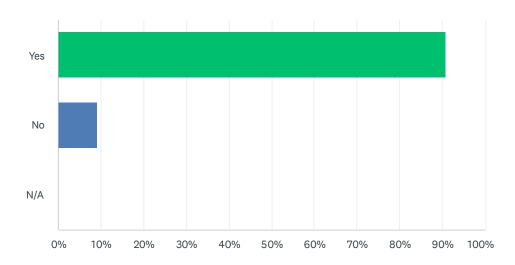

Answered: 11 Skipped: 0

| ANSWER CHOICES | RESPONSES |    |
|----------------|-----------|----|
| Yes            | 90.91%    | 10 |
| No             | 9.09%     | 1  |
| N/A            | 0.00%     | 0  |
| TOTAL          |           | 11 |