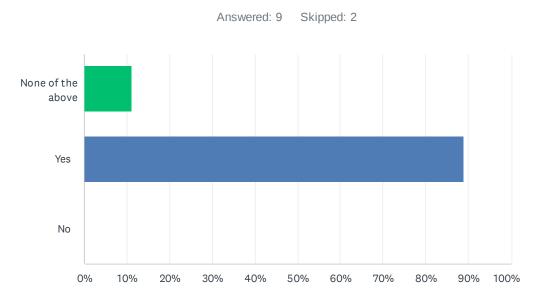

#### Q86 Does the incontinent products keep your / their skin dry?

| ANSWER CHOICES    | RESPONSES |   |
|-------------------|-----------|---|
| None of the above | 55.56%    | 5 |
| Yes               | 44.44%    | 4 |
| No                | 0.00%     | 0 |
| TOTAL             |           | 9 |

### Q87 Does the product promote a better sleep at night?

| ANSWER CHOICES    | RESPONSES |   |
|-------------------|-----------|---|
| None of the above | 55.56%    | 5 |
| Yes               | 44.44%    | 4 |
| No                | 0.00%     | 0 |
| TOTAL             |           | 9 |