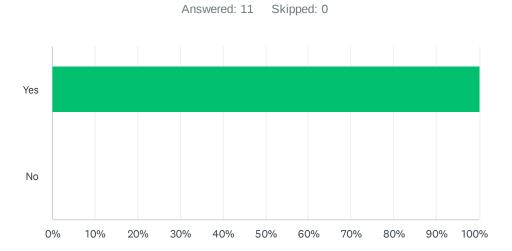

### Q7 I was satisfied with the professional services contact.

| ANSWER CHOICES          | RESPONSES |    |
|-------------------------|-----------|----|
| Yes                     | 100.00%   | 11 |
| No                      | 0.00%     | 0  |
| N/A                     | 0.00%     | 0  |
| If "No" Please specify: | 0.00%     | 0  |
| TOTAL                   |           | 11 |