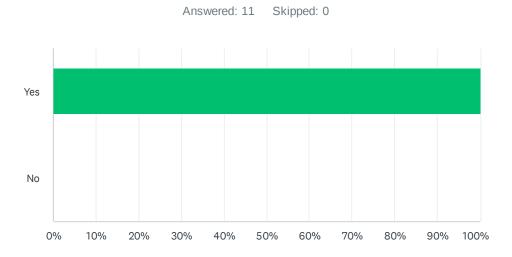

### Q1 I find the Office Staff courteous and helpful

Answered: 11 Skipped: 0

| ANSWER CHOICES | RESPONSES |    |
|----------------|-----------|----|
| Yes            | 100.00%   | 11 |
| No             | 0.00%     | 0  |
| N/A            | 0.00%     | 0  |
| TOTAL          |           | 11 |