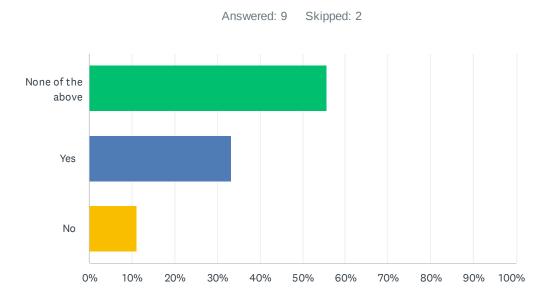

# Q89 Do you feel that the product used improves your / your family member's dignity?

| ANSWER CHOICES    | RESPONSES |   |
|-------------------|-----------|---|
| None of the above | 44.44%    | 4 |
| Yes               | 55.56%    | 5 |
| No                | 0.00%     | 0 |
| TOTAL             |           | 9 |