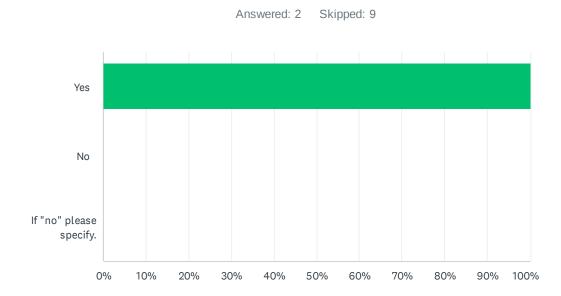

## Q5 If you have had contact with the Administrator were you pleased with the outcome?

| ANSWER CHOICES          | RESPONSES |   |
|-------------------------|-----------|---|
| Yes                     | 88.89%    | 8 |
| No                      | 11.11%    | 1 |
| If "no", please specify | 0.00%     | 0 |
| TOTAL                   |           | 9 |