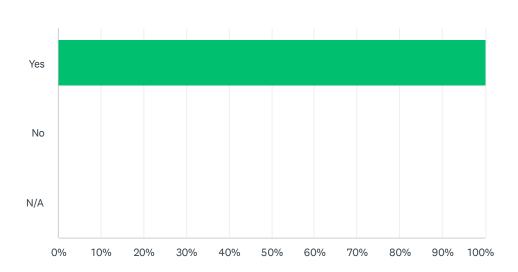

## Q3 Staff are pleasant and courteous when they answer the phone.

| ANSWER CHOICES | RESPONSES |    |
|----------------|-----------|----|
| Yes            | 100.00%   | 11 |
| No             | 0.00%     | 0  |
| N/A            | 0.00%     | 0  |
| TOTAL          |           | 11 |