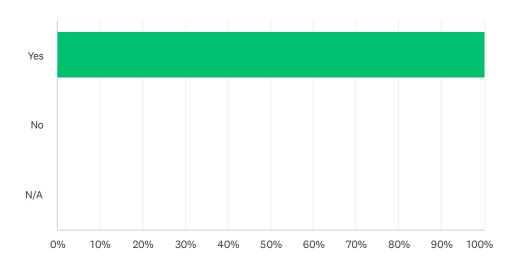

### Q1 I find the Office Staff courteous and helpful

Answered: 11 Skipped: 0

| ANSWER CHOICES | RESPONSES |    |
|----------------|-----------|----|
| Yes            | 100.00%   | 11 |
| No             | 0.00%     | 0  |
| N/A            | 0.00%     | 0  |
| TOTAL          |           | 11 |