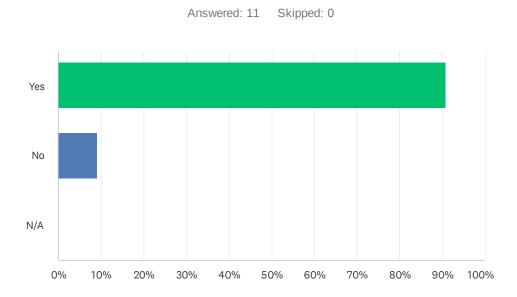

## Q3 Staff are pleasant and courteous when they answer the phone.

| ANSWER CHOICES | RESPONSES |    |
|----------------|-----------|----|
| Yes            | 100.00%   | 11 |
| No             | 0.00%     | 0  |
| N/A            | 0.00%     | 0  |
| TOTAL          |           | 11 |