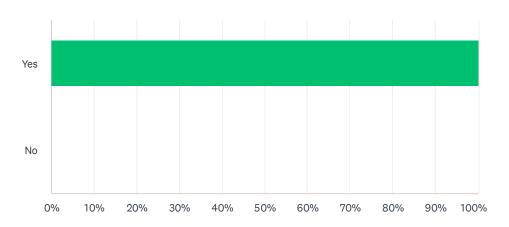

### Q7 I was satisfied with the professional services contact.

| ANSWER CHOICES          | RESPONSES |    |
|-------------------------|-----------|----|
| Yes                     | 100.00%   | 11 |
| No                      | 0.00%     | 0  |
| N/A                     | 0.00%     | 0  |
| If "No" Please specify: | 0.00%     | 0  |
| TOTAL                   |           | 11 |