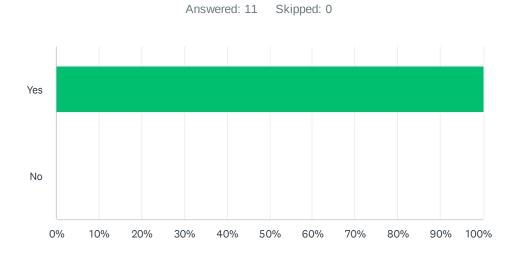

## Q3 Staff are pleasant and courteous when they answer the phone.

| ANSWER CHOICES | RESPONSES |    |
|----------------|-----------|----|
| Yes            | 100.00%   | 11 |
| No             | 0.00%     | 0  |
| N/A            | 0.00%     | 0  |
| TOTAL          |           | 11 |