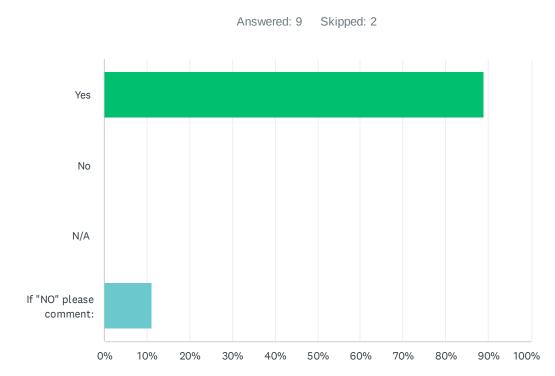

| ANSWER CHOICES          | RESPONSES |   |
|-------------------------|-----------|---|
| Yes                     | 88.89%    | 8 |
| No                      | 0.00%     | 0 |
| N/A                     | 0.00%     | 0 |
| If "NO" please comment: | 11.11%    | 1 |
| TOTAL                   |           | 9 |