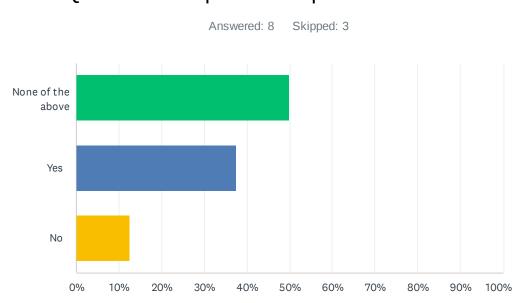

#### FAMILY QUALITY OF LIFE SURVEY

| ANSWER CHOICES    | RESPONSES |   |
|-------------------|-----------|---|
| None of the above | 50.00%    | 4 |
| Yes               | 37.50%    | 3 |
| No                | 12.50%    | 1 |
| TOTAL             |           | 8 |