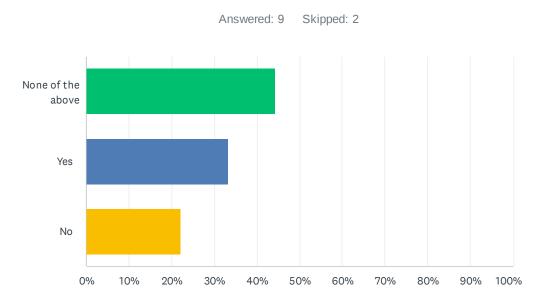

| ANSWER CHOICES    | RESPONSES |   |
|-------------------|-----------|---|
| None of the above | 55.56%    | 5 |
| Yes               | 22.22%    | 2 |
| No                | 22.22%    | 2 |
| TOTAL             |           | 9 |

#### FAMILY QUALITY OF LIFE SURVEY

| ANSWER CHOICES    | RESPONSES |   |
|-------------------|-----------|---|
| None of the above | 50.00%    | 4 |
| Yes               | 37.50%    | 3 |
| No                | 12.50%    | 1 |
| TOTAL             |           | 8 |