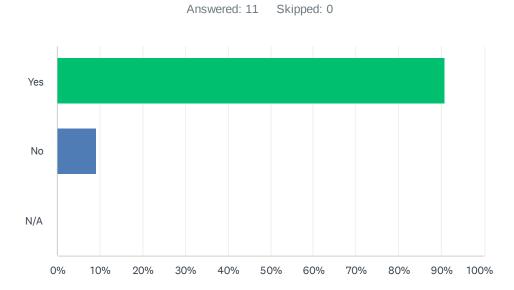

### Q1 I find the Office Staff courteous and helpful

Answered: 11 Skipped: 0

| ANSWER CHOICES | RESPONSES |    |
|----------------|-----------|----|
| Yes            | 100.00%   | 11 |
| No             | 0.00%     | 0  |
| N/A            | 0.00%     | 0  |
| TOTAL          |           | 11 |