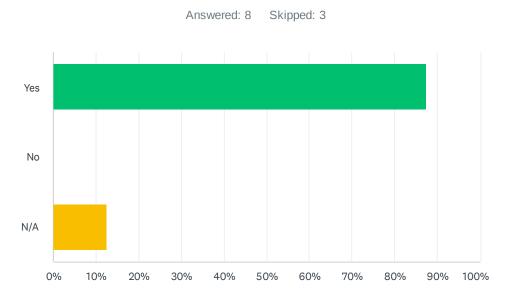

| ANSWER CHOICES | RESPONSES |   |
|----------------|-----------|---|
| Yes            | 87.50%    | 7 |
| No             | 0.00%     | 0 |
| N/A            | 12.50%    | 1 |
| TOTAL          |           | 8 |