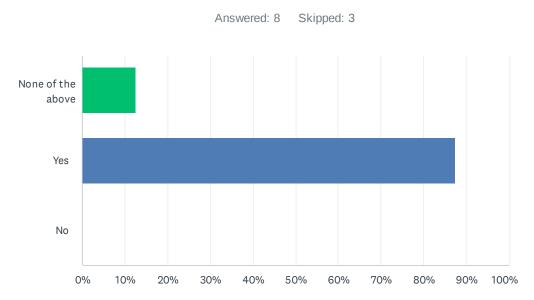

# Q51 My questions are answered in a satisfactory manner and information requested is received in a suitable time frame?

| ANSWER CHOICES    | RESPONSES |   |
|-------------------|-----------|---|
| None of the above | 12.50%    | 1 |
| Yes               | 87.50%    | 7 |
| No                | 0.00%     | 0 |
| TOTAL             |           | 8 |