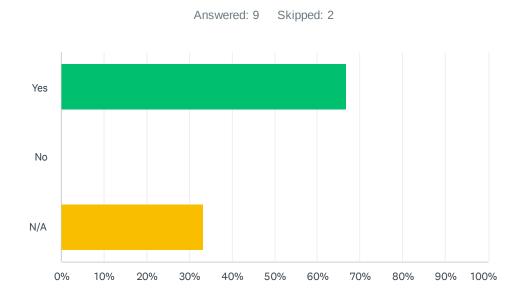

### Q24 Requested repairs are completed in a suitable time frame?

| ANSWER CHOICES | RESPONSES |   |
|----------------|-----------|---|
| Yes            | 66.67%    | 6 |
| No             | 0.00%     | 0 |
| N/A            | 33.33%    | 3 |
| TOTAL          |           | 9 |