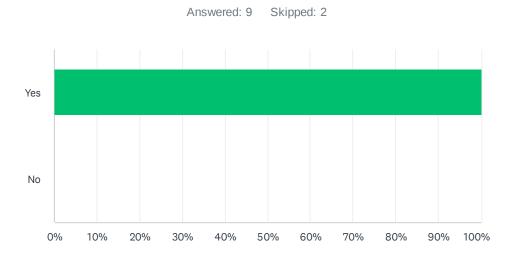

## Q5 If you have had contact with the Administrator were you pleased with the outcome?

| ANSWER CHOICES          | RESPONSES |   |
|-------------------------|-----------|---|
| Yes                     | 88.89%    | 8 |
| No                      | 11.11%    | 1 |
| If "no", please specify | 0.00%     | 0 |
| TOTAL                   |           | 9 |