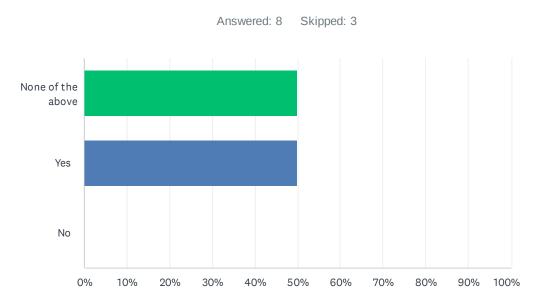

#### Q86 Does the incontinent products keep your / their skin dry?

| ANSWER CHOICES    | RESPONSES |   |
|-------------------|-----------|---|
| None of the above | 55.56%    | 5 |
| Yes               | 44.44%    | 4 |
| No                | 0.00%     | 0 |
| TOTAL             |           | 9 |

### Q87 Does the product promote a better sleep at night?

| ANSWER CHOICES    | RESPONSES |   |
|-------------------|-----------|---|
| None of the above | 55.56%    | 5 |
| Yes               | 44.44%    | 4 |
| No                | 0.00%     | 0 |
| TOTAL             |           | 9 |