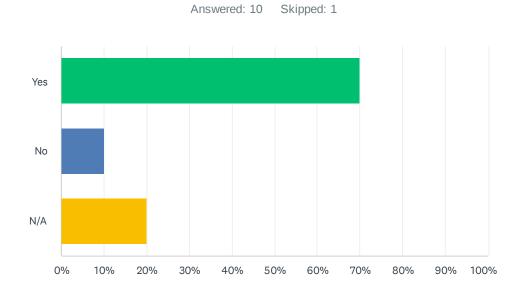

## Q11 The quality of the Restorative Care Program is good

| ANSWER CHOICES | RESPONSES |
|----------------|-----------|
| Yes            | 70.00% 7  |
| No             | 10.00% 1  |
| N/A            | 20.00% 2  |
| TOTAL          | 10        |