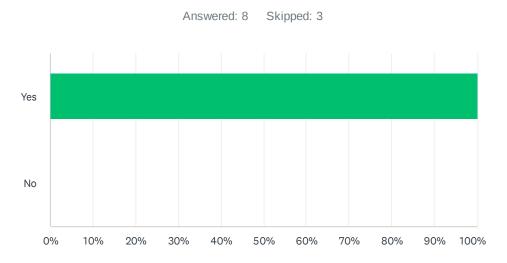

| ANSWER CHOICES | RESPONSES |   |
|----------------|-----------|---|
| Yes            | 87.50%    | 7 |
| No             | 0.00%     | 0 |
| N/A            | 12.50%    | 1 |
| TOTAL          |           | 8 |