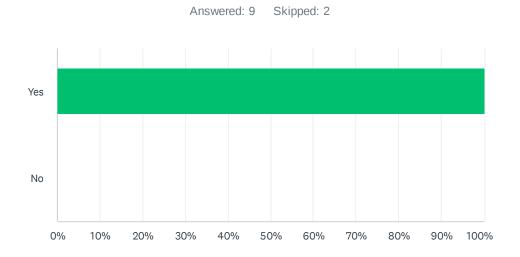

### Q22 The Building/Grounds are maintained in good condition?

| ANSWER CHOICES | RESPONSES |   |
|----------------|-----------|---|
| Yes            | 100.00%   | 9 |
| No             | 0.00%     | 0 |
| TOTAL          |           | 9 |