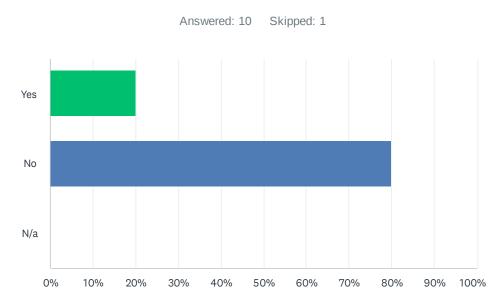

## Q9 I have had contact with the Housekeeping/Laundry Manager over the past year.

| ANSWER CHOICES        | RESPONSES |   |
|-----------------------|-----------|---|
| Yes                   | 20.00%    | 2 |
| No                    | 80.00%    | 8 |
| N/a                   | 0.00%     | 0 |
| Total Respondents: 10 |           |   |