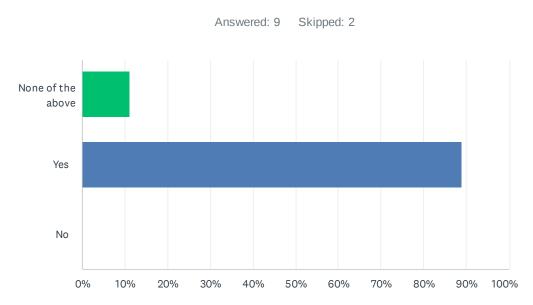

# Q55 My family member is satisfied with the incontinent product(s) supplied, (if applicable)?

| ANSWER CHOICES    | RESPONSES |   |
|-------------------|-----------|---|
| None of the above | 22.22%    | 2 |
| Yes               | 66.67%    | 6 |
| No                | 11.11%    | 1 |
| TOTAL             |           | 9 |