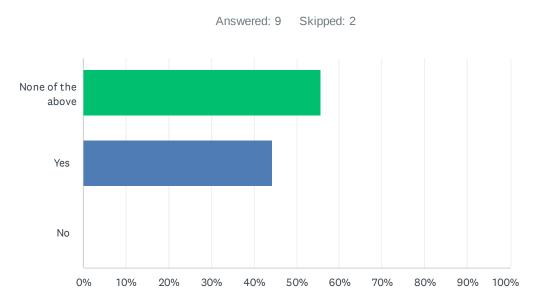

# Q88 Are you / your family member being assisted with toileting while wearing incontinent product?

| ANSWER CHOICES    | RESPONSES |   |
|-------------------|-----------|---|
| None of the above | 44.44%    | 4 |
| Yes               | 33.33%    | 3 |
| No                | 22.22%    | 2 |
| TOTAL             |           | 9 |

## Q90 Does the product help to promote safety by reducing falls related to incontinence?

| ANSWER CHOICES    | RESPONSES |   |
|-------------------|-----------|---|
| None of the above | 55.56%    | 5 |
| Yes               | 33.33%    | 3 |
| No                | 11.11%    | 1 |
| TOTAL             |           | 9 |