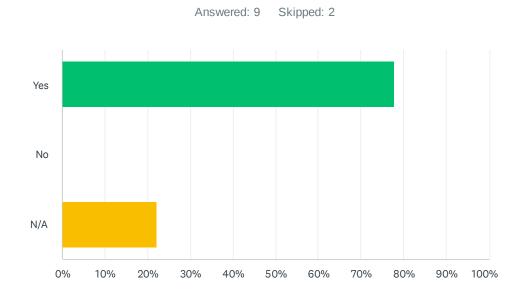

## Q5 If you have had contact with the Administrator were you pleased with the outcome?

| ANSWER CHOICES          | RESPONSES |   |
|-------------------------|-----------|---|
| Yes                     | 88.89%    | 8 |
| No                      | 11.11%    | 1 |
| If "no", please specify | 0.00%     | 0 |
| TOTAL                   |           | 9 |