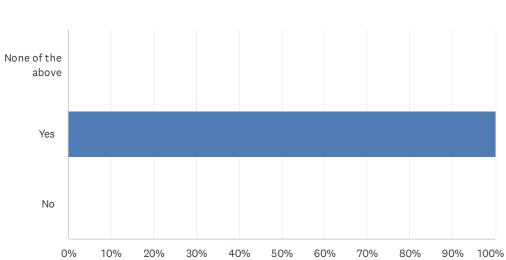

# Q46 I have had contact with the Director of Care \_\_\_\_\_ and/or Associate Director of Care \_\_\_\_\_ over the past year?

| ANSWER CHOICES | RESPONSES |   |
|----------------|-----------|---|
| Yes            | 100.00%   | 9 |
| No             | 0.00%     | 0 |
| TOTAL          |           | 9 |