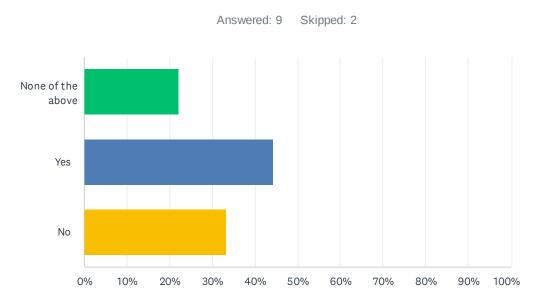

#### Q77 I help out with others who live in this home?

| ANSWER CHOICES    | RESPONSES |   |
|-------------------|-----------|---|
| None of the above | 22.22%    | 2 |
| Yes               | 44.44%    | 4 |
| No                | 33.33%    | 3 |
| TOTAL             |           | 9 |