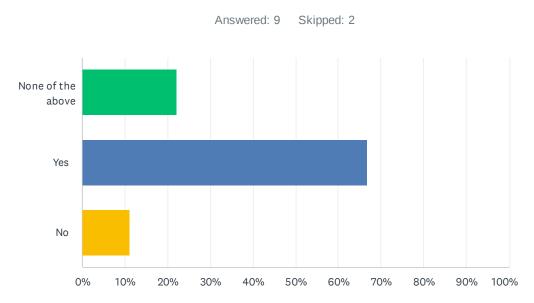

| ANSWER CHOICES | RESPONSES |   |
|----------------|-----------|---|
| Yes            | 87.50%    | 7 |
| No             | 0.00%     | 0 |
| N/A            | 12.50%    | 1 |
| TOTAL          |           | 8 |