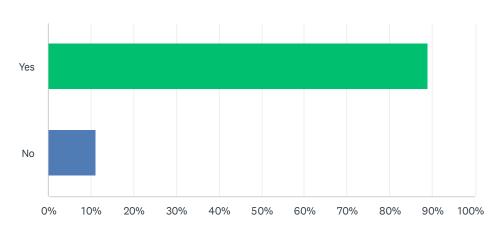

## Q4 I have had contact with the Administrator over the past year

| ANSWER CHOICES | RESPONSES |    |
|----------------|-----------|----|
| yes            | 72.73% 8  | ļ. |
| No             | 27.27% 3  | ;  |
| N/a            | 0.00% 0   | )  |
| TOTAL          | 11        |    |