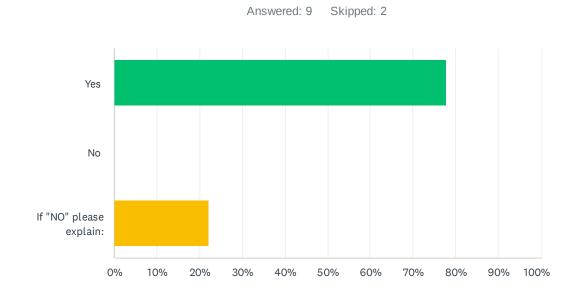

| ANSWER CHOICES          | RESPONSES |   |
|-------------------------|-----------|---|
| Yes                     | 88.89%    | 8 |
| No                      | 0.00%     | 0 |
| N/A                     | 0.00%     | 0 |
| If "NO" please comment: | 11.11%    | 1 |
| TOTAL                   |           | 9 |