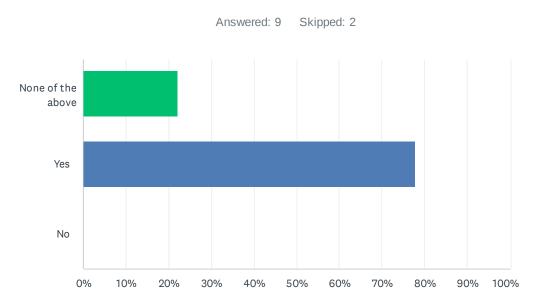

## Q35 I have had contact with the Food Services Manager over the past year?

| ANSWER CHOICES | RESPONSES |   |
|----------------|-----------|---|
| Yes            | 66.67%    | 6 |
| No             | 33.33%    | 3 |
| N/A            | 0.00%     | 0 |
| TOTAL          |           | 9 |

## Q36 If you've had contact with the Food Services Manager. Were you pleased with the outcome?

| ANSWER CHOICES          | RESPONSES |   |
|-------------------------|-----------|---|
| Yes                     | 85.71%    | 6 |
| No                      | 14.29%    | 1 |
| If "no" please specify. | 0.00%     | 0 |
| TOTAL                   |           | 7 |