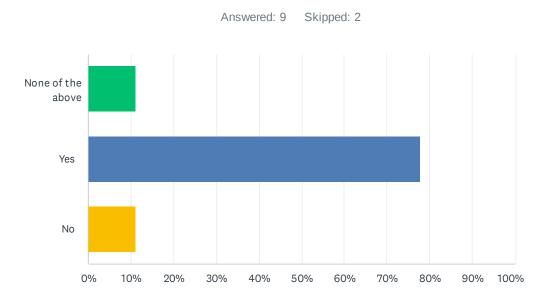

## Q20 I have had contact with the Maintenance Manager over the past year?

| ANSWER CHOICES | RESPONSES |   |
|----------------|-----------|---|
| Yes            | 77.78%    | 7 |
| No             | 22.22%    | 2 |
| N/A            | 0.00%     | 0 |
| TOTAL          |           | 9 |

## Q21 If you've had contact with the Maintenance manage. Were you pleased with the outcome?

| ANSWER CHOICES         | RESPONSES |   |
|------------------------|-----------|---|
| Yes                    | 83.33%    | 5 |
| No                     | 0.00%     | 0 |
| If "no" please specify | 16.67%    | 1 |
| TOTAL                  |           | 6 |

### Q22 The Building/Grounds are maintained in good condition?

| ANSWER CHOICES | RESPONSES |   |
|----------------|-----------|---|
| Yes            | 100.00%   | 9 |
| No             | 0.00%     | 0 |
| TOTAL          |           | 9 |