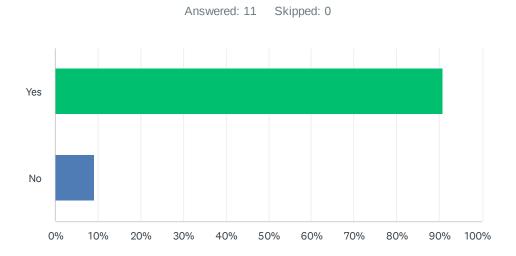

Answered: 11 Skipped: 0

| ANSWER CHOICES | RESPONSES |    |
|----------------|-----------|----|
| Yes            | 90.91%    | 10 |
| No             | 9.09%     | 1  |
| N/A            | 0.00%     | 0  |
| TOTAL          |           | 11 |