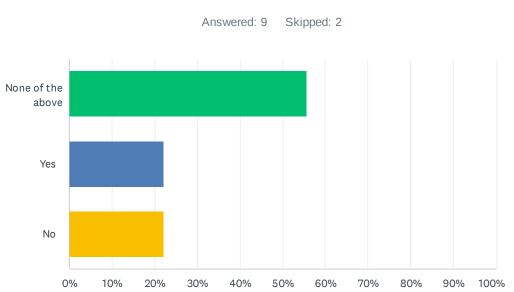

## Q90 Does the product help to promote safety by reducing falls related to incontinence?

| ANSWER CHOICES    | RESPONSES |   |
|-------------------|-----------|---|
| None of the above | 55.56%    | 5 |
| Yes               | 33.33%    | 3 |
| No                | 11.11%    | 1 |
| TOTAL             |           | 9 |