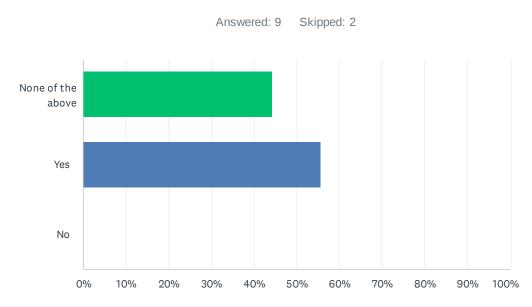

# Q88 Are you / your family member being assisted with toileting while wearing incontinent product?

| ANSWER CHOICES    | RESPONSES |   |
|-------------------|-----------|---|
| None of the above | 44.44%    | 4 |
| Yes               | 33.33%    | 3 |
| No                | 22.22%    | 2 |
| TOTAL             |           | 9 |