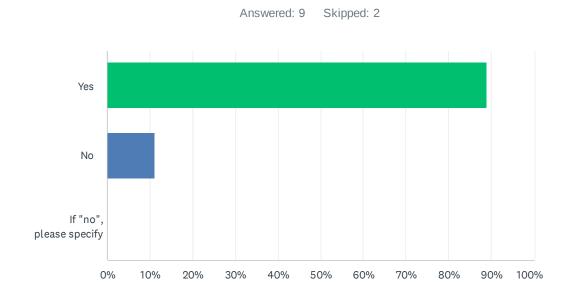

## Q5 If you have had contact with the Administrator were you pleased with the outcome?

| ANSWER CHOICES          | RESPONSES |   |
|-------------------------|-----------|---|
| Yes                     | 88.89%    | 8 |
| No                      | 11.11%    | 1 |
| If "no", please specify | 0.00%     | 0 |
| TOTAL                   |           | 9 |