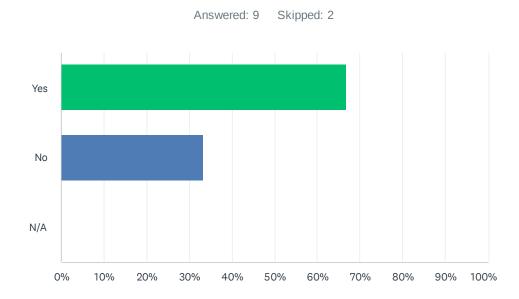

## Q4 I have had contact with the Administrator over the past year

| ANSWER CHOICES | RESPONSES |    |
|----------------|-----------|----|
| yes            | 72.73% 8  | ļ. |
| No             | 27.27% 3  | ;  |
| N/a            | 0.00% 0   | )  |
| TOTAL          | 11        |    |