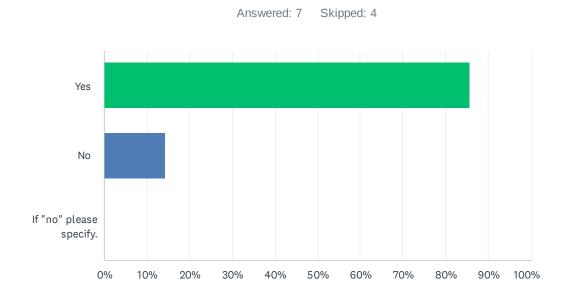

## Q36 If you've had contact with the Food Services Manager. Were you pleased with the outcome?

| ANSWER CHOICES          | RESPONSES |   |
|-------------------------|-----------|---|
| Yes                     | 85.71%    | 6 |
| No                      | 14.29%    | 1 |
| If "no" please specify. | 0.00%     | 0 |
| TOTAL                   |           | 7 |