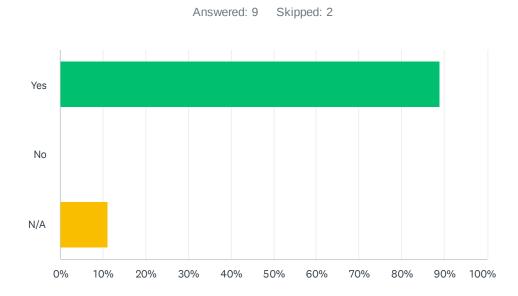

### Q22 The Building/Grounds are maintained in good condition?

| ANSWER CHOICES | RESPONSES |   |
|----------------|-----------|---|
| Yes            | 100.00%   | 9 |
| No             | 0.00%     | 0 |
| TOTAL          |           | 9 |