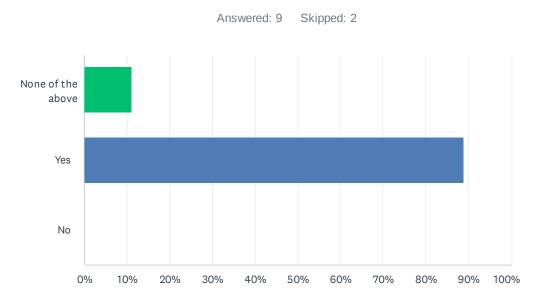

# Q89 Do you feel that the product used improves your / your family member's dignity?

| ANSWER CHOICES    | RESPONSES |   |
|-------------------|-----------|---|
| None of the above | 44.44%    | 4 |
| Yes               | 55.56%    | 5 |
| No                | 0.00%     | 0 |
| TOTAL             |           | 9 |

# Q94 Does the product protect you / your family member's dignity by being quiet, discreet and non-bulky under clothing?

| ANSWER CHOICES    | RESPONSES |   |
|-------------------|-----------|---|
| None of the above | 44.44%    | 4 |
| Yes               | 55.56%    | 5 |
| No                | 0.00%     | 0 |
| TOTAL             |           | 9 |

# Q95 Are you / your family member satisfied with the incontinence products?

| ANSWER CHOICES    | RESPONSES |   |
|-------------------|-----------|---|
| None of the above | 44.44%    | 4 |
| Yes               | 55.56%    | 5 |
| No                | 0.00%     | 0 |
| TOTAL             |           | 9 |