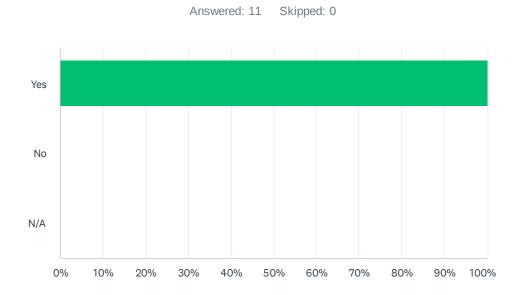

### Q1 I find the Office Staff courteous and helpful

Answered: 11 Skipped: 0

| ANSWER CHOICES | RESPONSES |    |
|----------------|-----------|----|
| Yes            | 100.00%   | 11 |
| No             | 0.00%     | 0  |
| N/A            | 0.00%     | 0  |
| TOTAL          |           | 11 |

## Q3 Staff are pleasant and courteous when they answer the phone.

| ANSWER CHOICES | RESPONSES |    |
|----------------|-----------|----|
| Yes            | 100.00%   | 11 |
| No             | 0.00%     | 0  |
| N/A            | 0.00%     | 0  |
| TOTAL          |           | 11 |