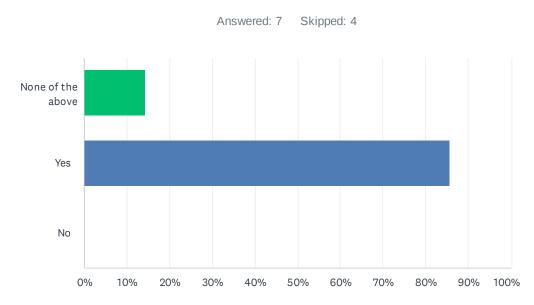

## Q27 I have had contact with the Programs & Support Services Manager over the past year?

| ANSWER CHOICES | RESPONSES |   |
|----------------|-----------|---|
| Yes            | 77.78%    | 7 |
| No             | 22.22%    | 2 |
| N/A            | 0.00%     | 0 |
| TOTAL          |           | 9 |

## Q28 If you've had contact with the programs manager. Were you pleased with the outcome?

| ANSWER CHOICES         | RESPONSES |   |
|------------------------|-----------|---|
| Yes                    | 77.78%    | 7 |
| No                     | 22.22%    | 2 |
| If "no" please specify | 0.00%     | 0 |
| TOTAL                  |           | 9 |