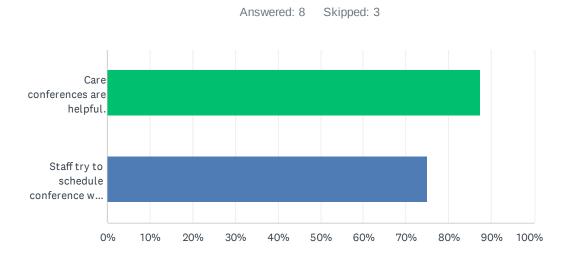

# Q56 Family Members are encouraged to attend a yearly "Care Conference" on the Resident to review and plan the care to be provided:

| ANSWER CHOICES                                                            | RESPONSES |   |
|---------------------------------------------------------------------------|-----------|---|
| Care conferences are helpful.                                             | 87.50%    | 7 |
| Staff try to schedule conference when I (family member) is able to attend | 75.00%    | 6 |
| Total Respondents: 8                                                      |           |   |